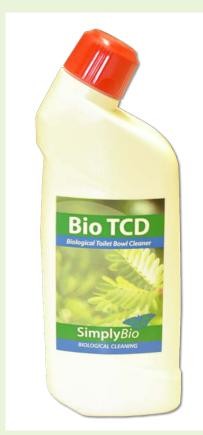

## Features & benefits

A bleach free biological approach to the cleaning of toilets.

The natural alternative to bleach, Bio TCD uses friendly bacteria and enzymes to naturally break down any waste present in the toilet bowl.

Bio TCD contains biodegradable cleaning agents and scale removing additives to digest even the most stubborn of stains, leaving your toilet sparkling clean and with a fresh alpine scent.

- Powerful & effective
- Long lasting action
- Environmentally friendly
- Pleasantly fragranced
- Bleach free
- Hazard label free
- Septic tank friendly
- pH 7.5

#### How to use

Bio TCD not only starts working on contact but continues to do so long after application. Naturally thickened, it remains on the bowl's surface until next flushed

- Apply to the bowl and scrub with toilet brush.
- Leave on surface of bowl for as long as possible to allow biological digestion to take place. Ideally apply last thing in the evening or at the end of the working day.